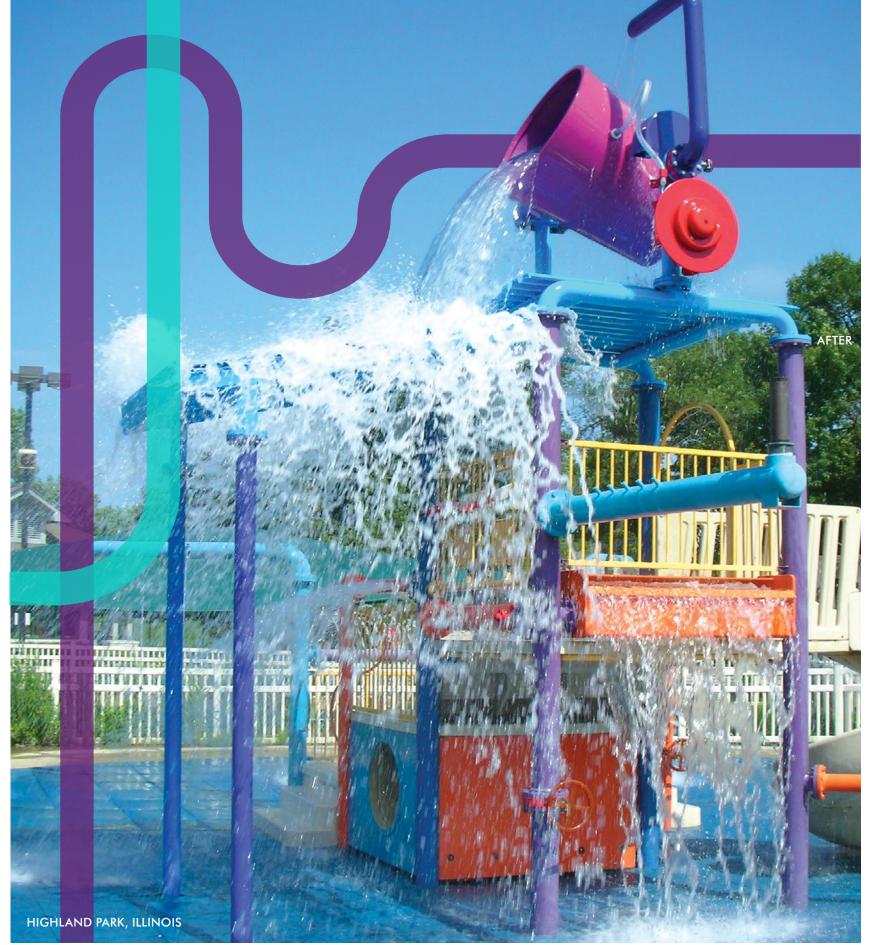

## Play Structure Refurbishing

Rusty steel, stretched out netting and worn-out, discolored slides. Sound familiar? Whitewater's experts in play structure refurbishing can breathe life back into your play structures with a thorough cleaning process, fresh coat of paint and upgraded interactive elements and most important safety checks.

Often the simplest, easiest and most cost-efficient way to upgrade your existing play structure is by retrofitting it with interactive add-ons and custom theming elements. WhiteWater's in-house theming professionals create fascinating and detailed themes that stimulate your guests' imagination and enhance the visual appeal of your park's landscape.

#### Our services include:

- Waterslide and play structure inspection
- High-quality repainting
- Interactive elements replacement and repair
- Spare parts installation
- Replacement parts installation
- Play structure cleaning
- Theming and retrofitting existing structures
- Net repairs